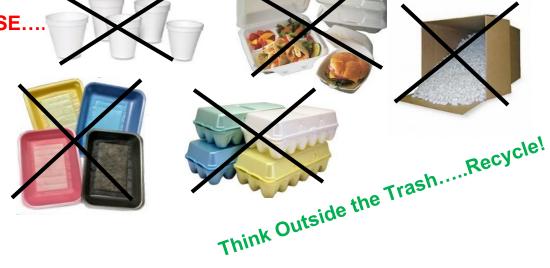

## DO NOT RECYCLE THESE..

- White Foam Cups
- Colored Foam Trays
- Food Service Trays
- Foam Egg Cartons
- Peanuts

Items collected will prevent Expanded Polystyrene (EPS) waste from entering our landfills. We currently accept clean, white EPS, otherwise known as Styrofoam and it will be processed by Foam Pack equipment at the Long Hill Twp. DPW.