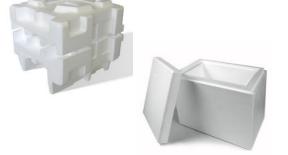

## **RECYCLE THESE.....**

Identify foam with this recycling symbol 76

- Foam Sheets
- Foam Coolers
- Foam Packaging

PLEASE REMOVE.....Tape – Labels – Any Foreign Materials