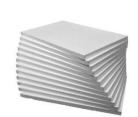

## **RECYCLE THESE.....**

Identify foam with this recycling symbol 76

- Foam Sheets
- Foam Coolers
- Foam Packaging

PLEASE REMOVE.....Tape – Labels – Any Foreign Materials