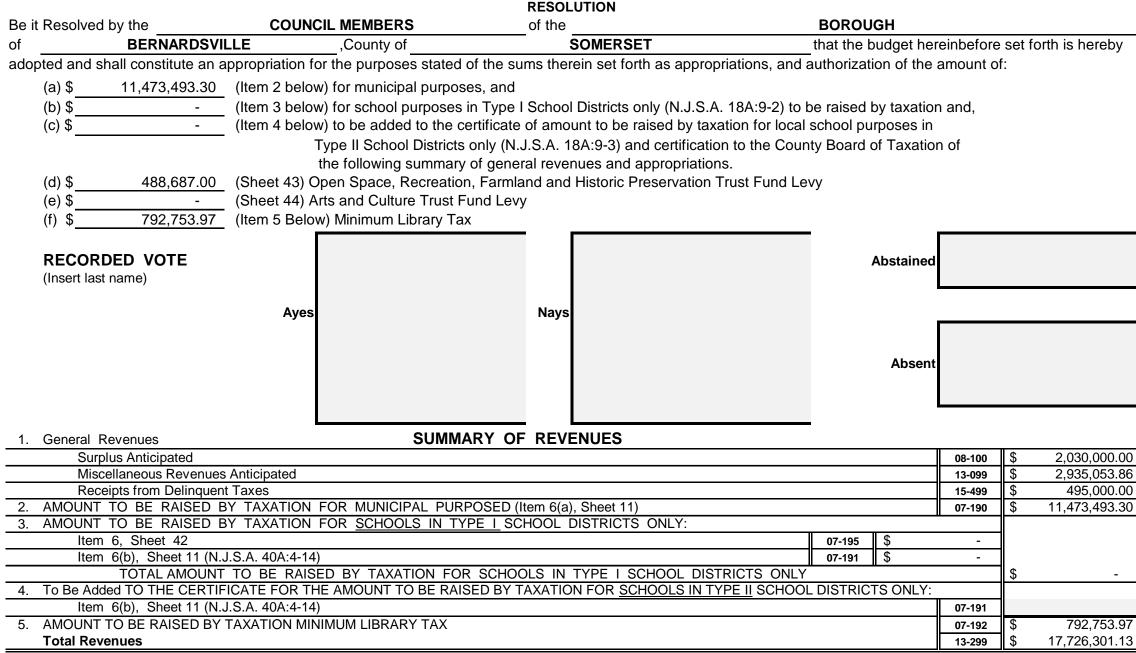

# **Revenue and Appropriations Summaries**

| Summary of Revenues                            | Anticipated   |               |  |  |
|------------------------------------------------|---------------|---------------|--|--|
|                                                | 2023          | 2022          |  |  |
| 1. Surplus                                     | 2,030,000.00  | 1,875,000.00  |  |  |
| 2. Total Miscellaneous Revenues                | 2,935,053.86  | 2,709,542.85  |  |  |
| 3. Receipts from Delinquent Taxes              | 495,000.00    | 460,000.00    |  |  |
| 4. a) Local Tax for Municipal Purposes         | 11,473,493.30 | 11,085,501.46 |  |  |
| b) Addition to Local School District Tax       |               |               |  |  |
| c) Minimum Library Tax                         | 792,753.97    | 755,819.53    |  |  |
| Tot Amt to be Rsd by Taxes for Sup of Muni Bnd | 12,266,247.27 | 11,841,320.99 |  |  |
| Total General Revenues                         | 17,726,301.13 | 16,885,863.84 |  |  |

| Local Tax for Municipal Purpose       | 11,473,493.30 |
|---------------------------------------|---------------|
| Addition to Local District School Tax |               |
| Minimum Library Tax                   | 792,753.97    |

#### SUMMARY OF CURRENT FUND SECTION OF APPROVED BUDGET

|                                                                               |                     |                                                               | YEAR 2023     |  |  |
|-------------------------------------------------------------------------------|---------------------|---------------------------------------------------------------|---------------|--|--|
| General Appropriations For: (Reference to item and sheet number should be o   | mitted in adv       | ertised budget)                                               | xxxxxxxxxxx   |  |  |
| 1. Appropriations within "CAPS" -                                             |                     |                                                               | xxxxxxxxxxxx  |  |  |
| (a) Municipal Purposes {(Item H-1, Sheet 19)(N.J.S.A. 40A:4-45.2)}            |                     |                                                               | 12,121,121.24 |  |  |
| 2. Appropriations excluded from "CAPS" -                                      |                     |                                                               | xxxxxxxxxxxx  |  |  |
| (a) Municipal Purposes {(Item H-2, Sheet 28)(N.J.S.A. 40A:4-53.3 as amended)} |                     |                                                               |               |  |  |
| (b) Local District School Purposes in Municipal Budget (Item K, Sheet         | 29)                 |                                                               | -             |  |  |
| Total General Appropriations excluded from "CAPS" (Item O,                    | Sheet 29)           |                                                               | 3,648,883.44  |  |  |
| 3. Reserve for Uncollected Taxes (Item M, Sheet 29) Based on Estimated        | 96.02%              | Percent of Tax Collections                                    | 1,956,296.45  |  |  |
|                                                                               |                     | Building Aid Allowance 2023 - \$                              |               |  |  |
| 4. Total General Appropriations (Item 9, Sheet 29)                            |                     | for Schools-State Aid 2022 - \$                               | 17,726,301.13 |  |  |
| 5. Less: Anticipated Revenues Other Than Current Property Tax (Item 5, Shee   | et 11) (i.e. Surplu | s, Miscellaneous Revenues and Receipts from Delinquent Taxes) | 5,460,053.86  |  |  |
| 6. Difference: Amount to be Raised by Taxes for Support of Municipal Budget   | (as follows)        |                                                               | xxxxxxxxxxxx  |  |  |
| (a) Local Tax for Municipal Purposes Including Reserve for U                  | ncollected Tax      | kes (Item 6(a), Sheet 11)                                     | 11,473,493.30 |  |  |
| (b) Addition to Local District School Tax (Item 6(b), Sheet 11)               |                     |                                                               | -             |  |  |
| (c) Minimum Library Tax                                                       |                     |                                                               | 792,753.97    |  |  |
|                                                                               |                     |                                                               |               |  |  |
|                                                                               |                     |                                                               |               |  |  |
|                                                                               |                     |                                                               |               |  |  |
|                                                                               |                     |                                                               |               |  |  |