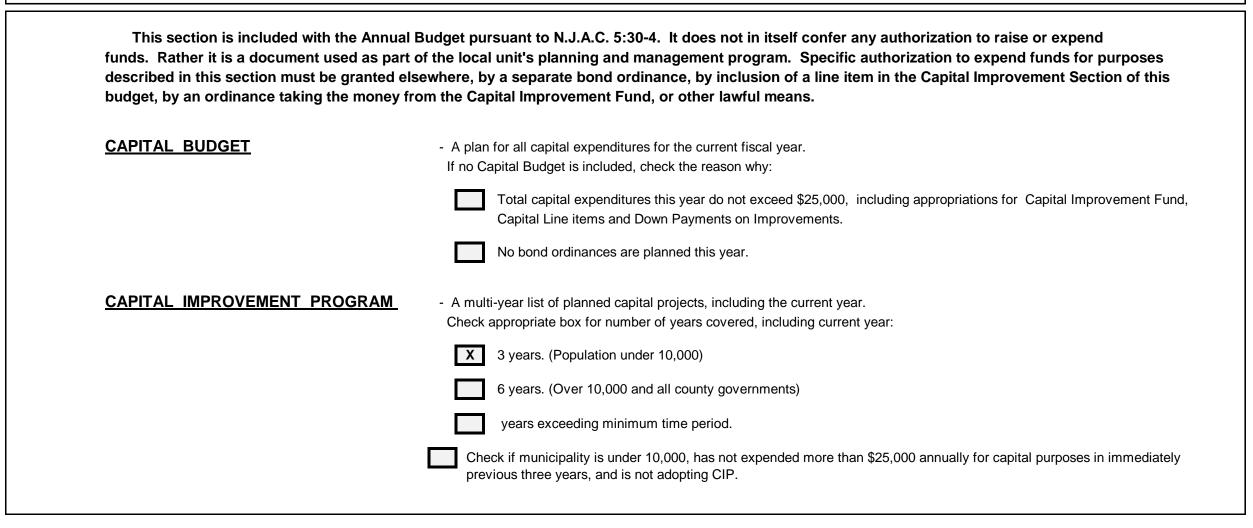

### **General Instructions to Complete the Municipal Budget Workbook**

a) This workbook shall be used for completing the Municipal Introduced and Adopted Budgets.

- b) It is designed to automatically calculate amounts linked from various data entry points.
- c) The individual tabs containing formulas are locked to protect the formulas.
- d) Fill in only the gray sections of the worksheet.
- e) Begin by navigating to the "Key Inputs" tab.
- Select the Municipality and County by clicking the dropdown menu. This will populate the Municipality,
- f) County, and dates throughout the workbook. Continue to complete each of the fields in order to populate throughout the workbook. **Enter the exact number of utilities and the utility types.** Do not skip sets of
- throughout the workbook. Enter the exact number of utilities and the utility types. Do not skip sets o utility pages.
- g) In all applicable signature lines, insert the email address of the applicable official.
- h) The completed Budget document must be saved as a Macro-Enabled Workbook.

Once approved by the Governing Body, the completed Introduced Budget must be submitted to the Division

i) via the FAST "Introduced Budget" record portal and it must be named as: **<municode>\_introbudget\_20xx** (all 4 digits municode must be included).

Once approved by the Governing Body, the completed Adopted Budget must be submitted to the Division via

- j) the FAST "Adopted Budget" record portal and it must be named as: <municode>\_adoptbudget\_20xx (all 4 digits municode must be included).
- k) Only the Chief Financial Officer has access to the "Submit for Review" tab within the FAST portal.
- If copying data from a prior workbook, copy and use <u>Paste Values</u> to preserve formatting. On the Key Inputs tab, users can select "Standard" or "Expanded" for a variety of sections to reduce the number of unused pages throughout the document. The following sheets can be adjusted: Grant Revenues (9), Other Special Items of Revenue (10), General Appropriations (15), Grant Appropriations (24), and
- (1) (9), other special items of revenue (10), deneral appropriations (13), drant appropriations (21), and Capital Budget (40b, 40c, and 40d). All sections are preset to "Standard" and should only be switched to "Expanded" if more pages are needed.
- n) Please review the additional instructions "Quick Guide for completing the Municipal Budget" link below: <u>https://www.nj.gov/dca/divisions/dlgs/pdf/Budget Document Instructions.pdf</u>