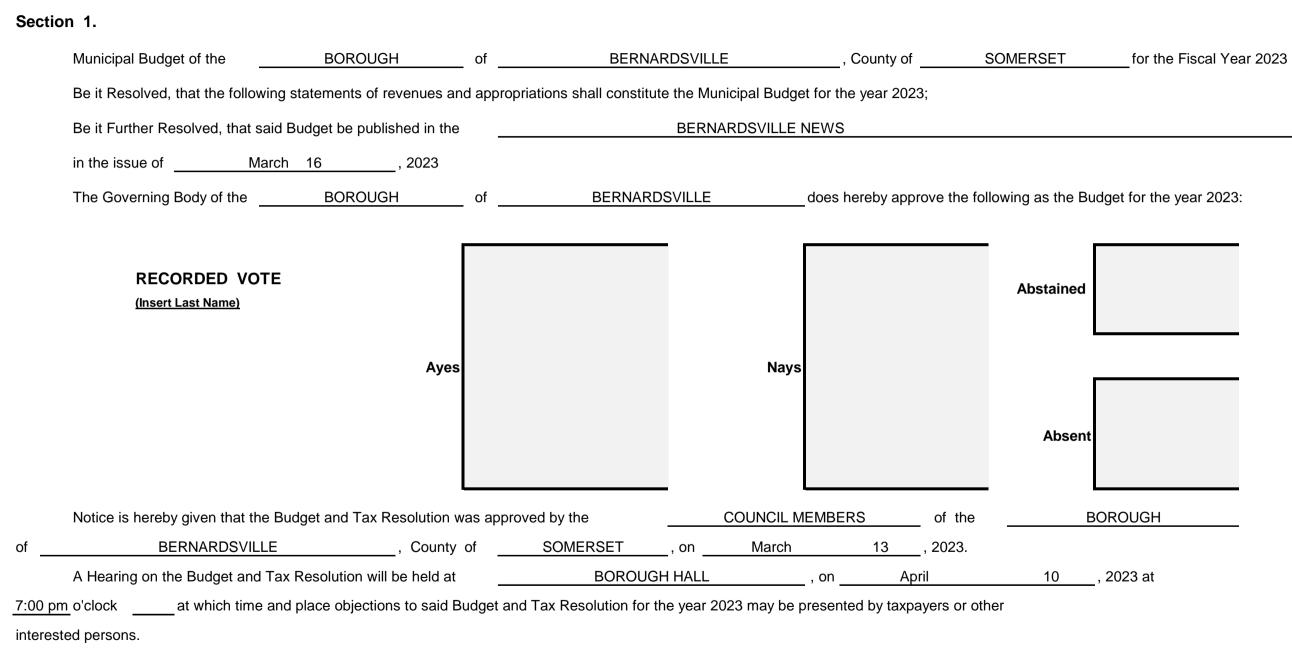

| Notice is hereby given | COUNCIL MEMBERS |          |    |               |             |
|------------------------|-----------------|----------|----|---------------|-------------|
| of the                 | BOROUC          | ЭH       | of | BERNARDSVILLE | , County of |
| SOMERSET               | on              | MARCH 13 |    | , 2023.       |             |

| A hearing on the budget and tax resolution will be held at |                         |        | The Municipal Building             | , on |
|------------------------------------------------------------|-------------------------|--------|------------------------------------|------|
| April 10,                                                  | , 2023 at               | 7:00   | o'clock PM at which time and place |      |
| objections to the Budget and Tax                           | Resolution for the year | 2023 n | nay be presented by taxpayers or   |      |
| other interested parties.                                  |                         |        |                                    |      |

| Copies of the budget are availab | ole in the office of | Anthony Suriano, Borough Clerk |    |            | at |
|----------------------------------|----------------------|--------------------------------|----|------------|----|
| the Municipal Building,          | 166 Mine Hill F      | Road, Bernardsville            | Ne | ew Jersey, |    |
| 07924, (908) - 766-3000          | during the hours of  | 8:30 AM                        | to | 4:30pm     |    |