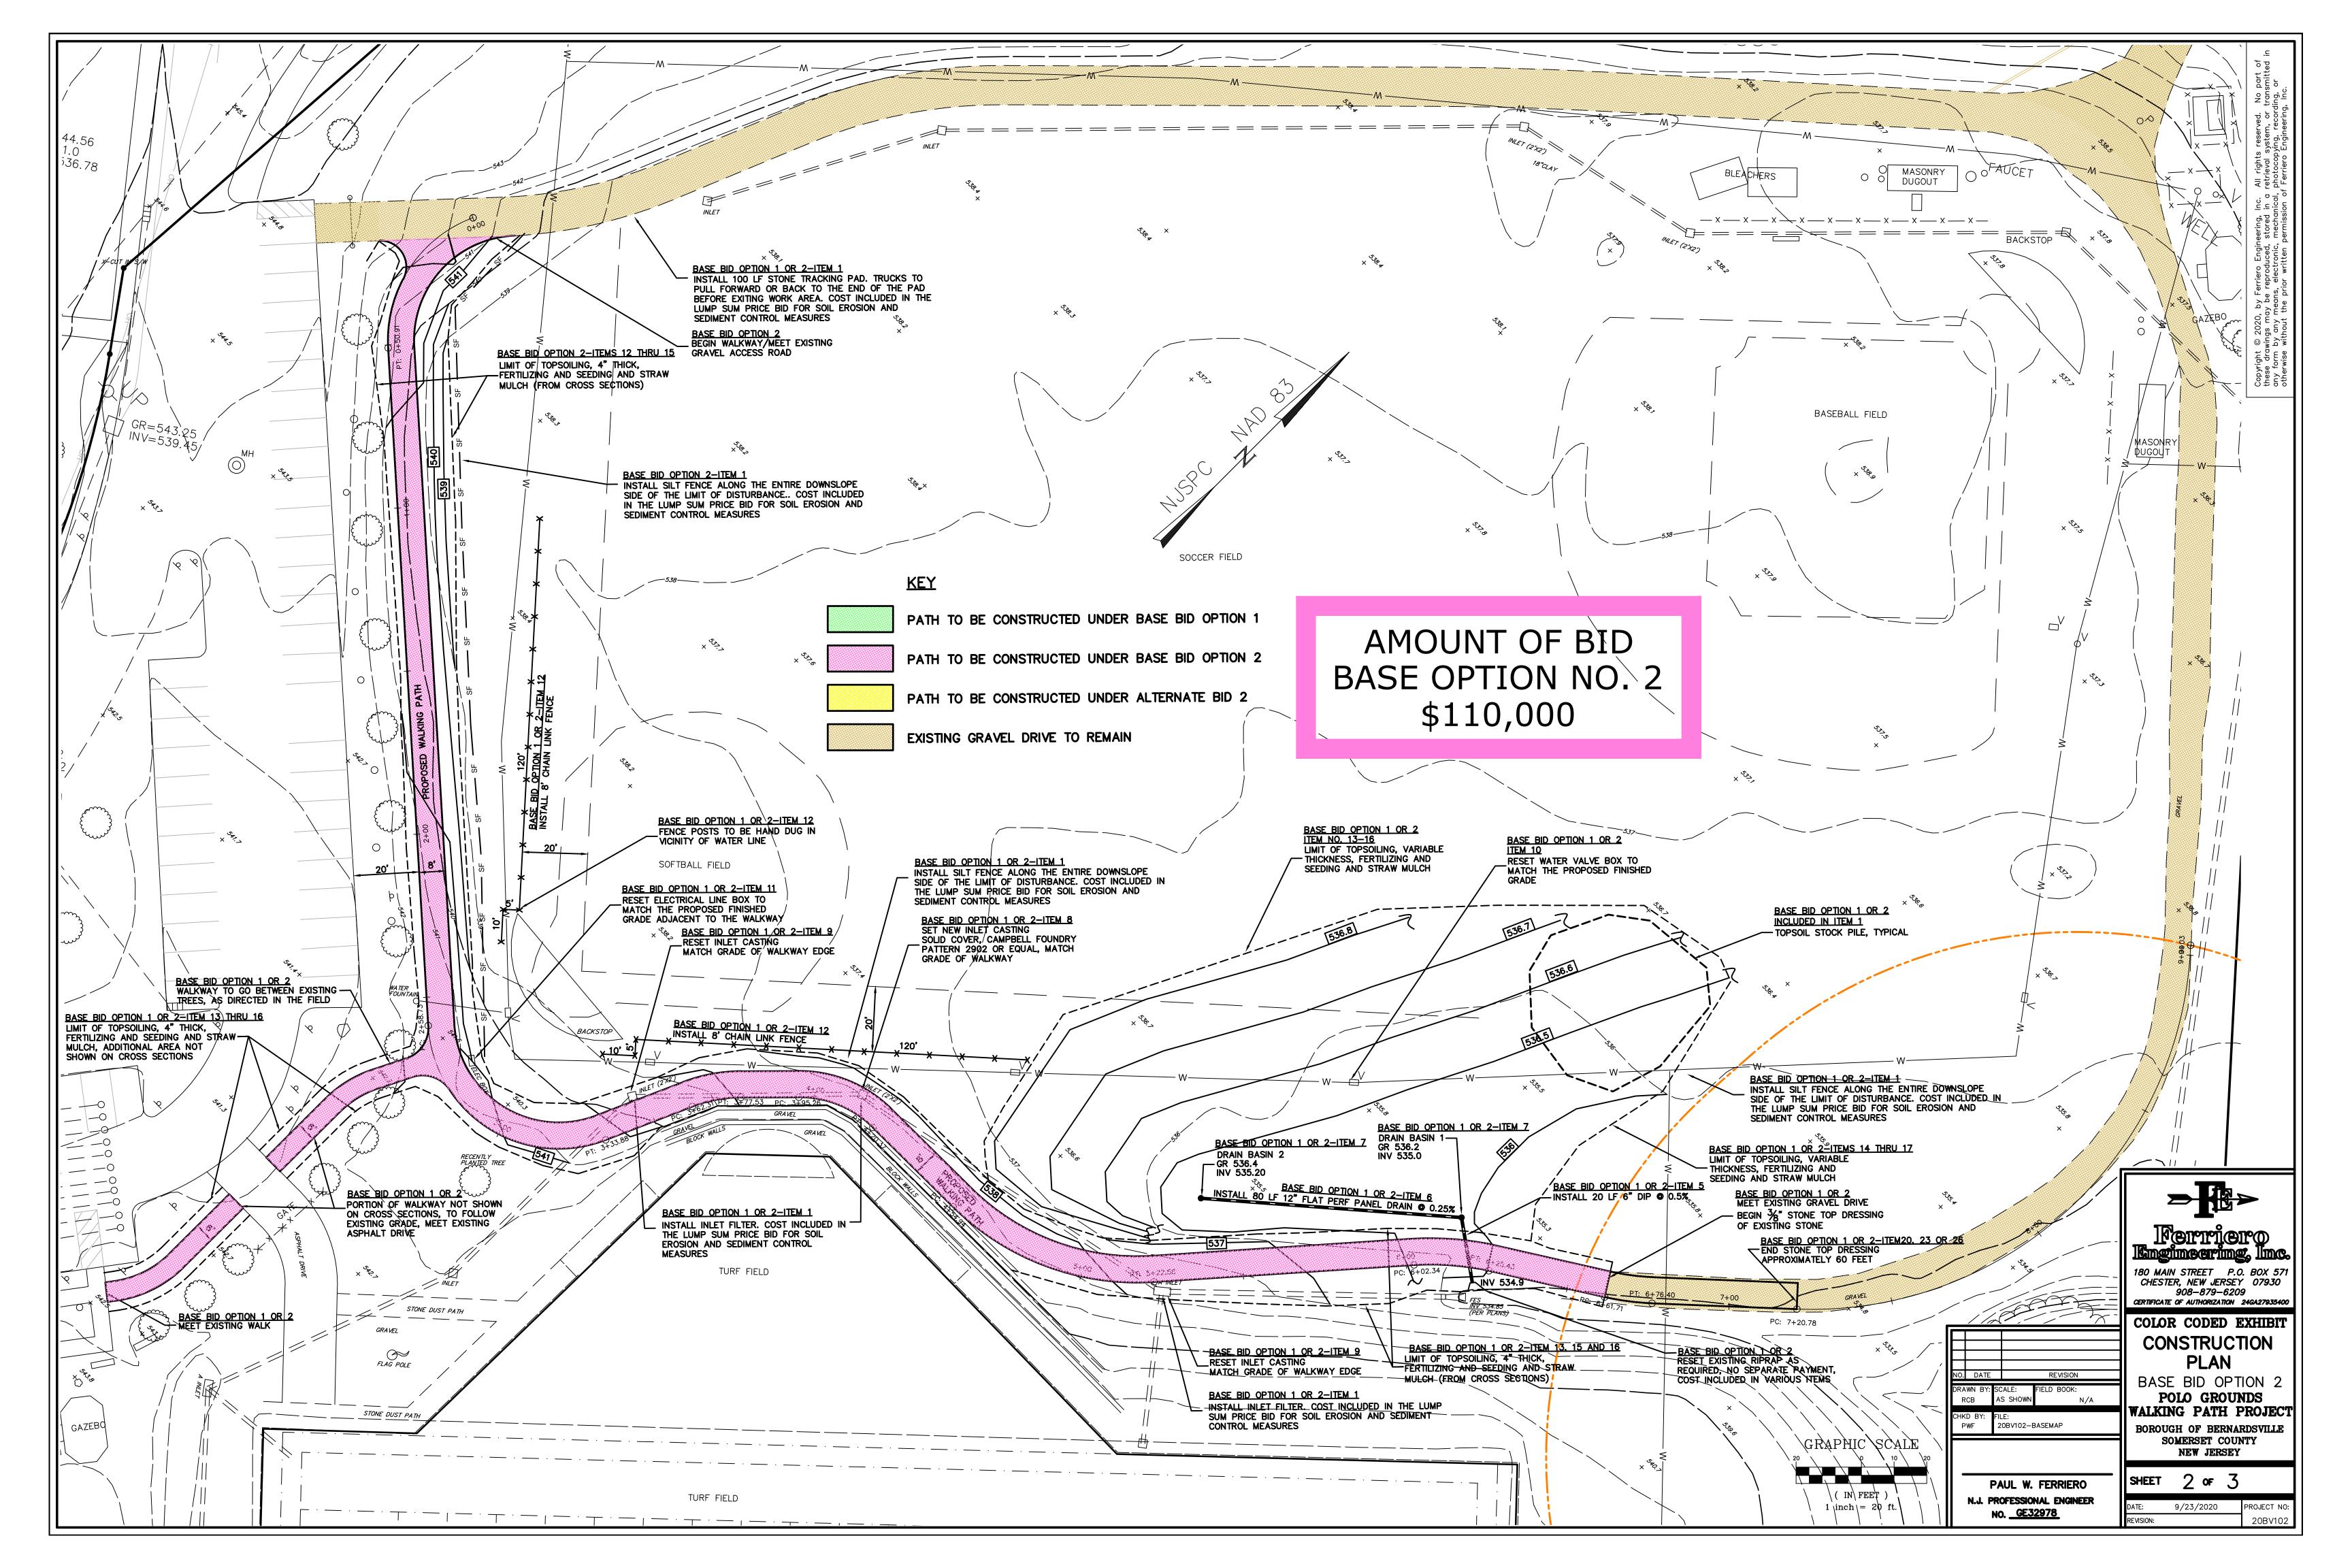

### 7. **ORDINANCES** (Public Hearing)

Mayor to open public hearing on Ordinance #2020-1853, APPROPRIATING AN ADDITIONAL \$60,000 FROM THE BOROUGH OPEN SPACE TRUST FUND FOR CONSTRUCTION OF THE POLO GROUNDS WALKING PATH

Mayor to close public hearing

I move to pass Ordinance #2020-1853 on final reading and adopt as published:

Second:

Roll call vote:

| #20-228 | AWARDING A CONTRACT FOR POLO GROUNDS WALKING PATH                                                                                |
|---------|----------------------------------------------------------------------------------------------------------------------------------|
| #20-229 | AUTHORIZING THE MAYOR TO SIGN THE 2020 GRANT<br>APPLICATION FOR SOMERSET HILLS MUNICIPAL<br>ALLIANCE & YOUTH SERVICES COMMISSION |
| #20-230 | SUPPORTING KNOCK OUT OPIOID ABUSE DAY                                                                                            |
| #20-231 | AUTHORIZING REFUND OF PERMIT APPLICATION FEE<br>FOR RONALD & KATHLEEN REDLING FOR 211 CLAREMONT<br>ROAD                          |
| #20-232 | AUTHORIZING SUBMISSION OF APPLICATION FOR NJ DOT TRANSPORTATION ALTERNATIVES GRANT                                               |
| #20-233 | APPOINTING LEN DELIA AS STREETS AND ROADS MANAGER                                                                                |
| #20-234 | AMENDING THE PROFESSIONAL SERVICES CONTRACT WITH COMMON GROUND                                                                   |
|         | I move that Resolutions #20-224 to #20-234 be adopted Second: Roll call vote:                                                    |

# APPROPRIATING AN ADDITIONAL \$60,000 FROM THE BOROUGH OPEN SPACE TRUST FUND FOR CONSTRUCTION OF THE POLO GROUNDS WALKING PATH

**STATEMENT OF PURPOSE:** To appropriate an additional \$60,000 from the Borough Open Space Trust Fund to supplement the \$50,000 previously appropriated by Ordinance #2019-1812 for the construction of the Polo Grounds Walking Path

- **Section 1.** An additional \$60,000 is hereby appropriated from the Borough Open Space Trust Fund (development) to be used for the construction of a walking path at the Polo Grounds.
- **Section 2.** This \$60,000 supplements the \$50,000 previously appropriated for this purpose by Ordinance #2019-1812 (for a total of \$110,000).
- **Section 3.** Any or all other ordinances or parts thereof in conflict or inconsistent with any of the terms hereof are hereby repealed to such extent as they are so in conflict or inconsistent.