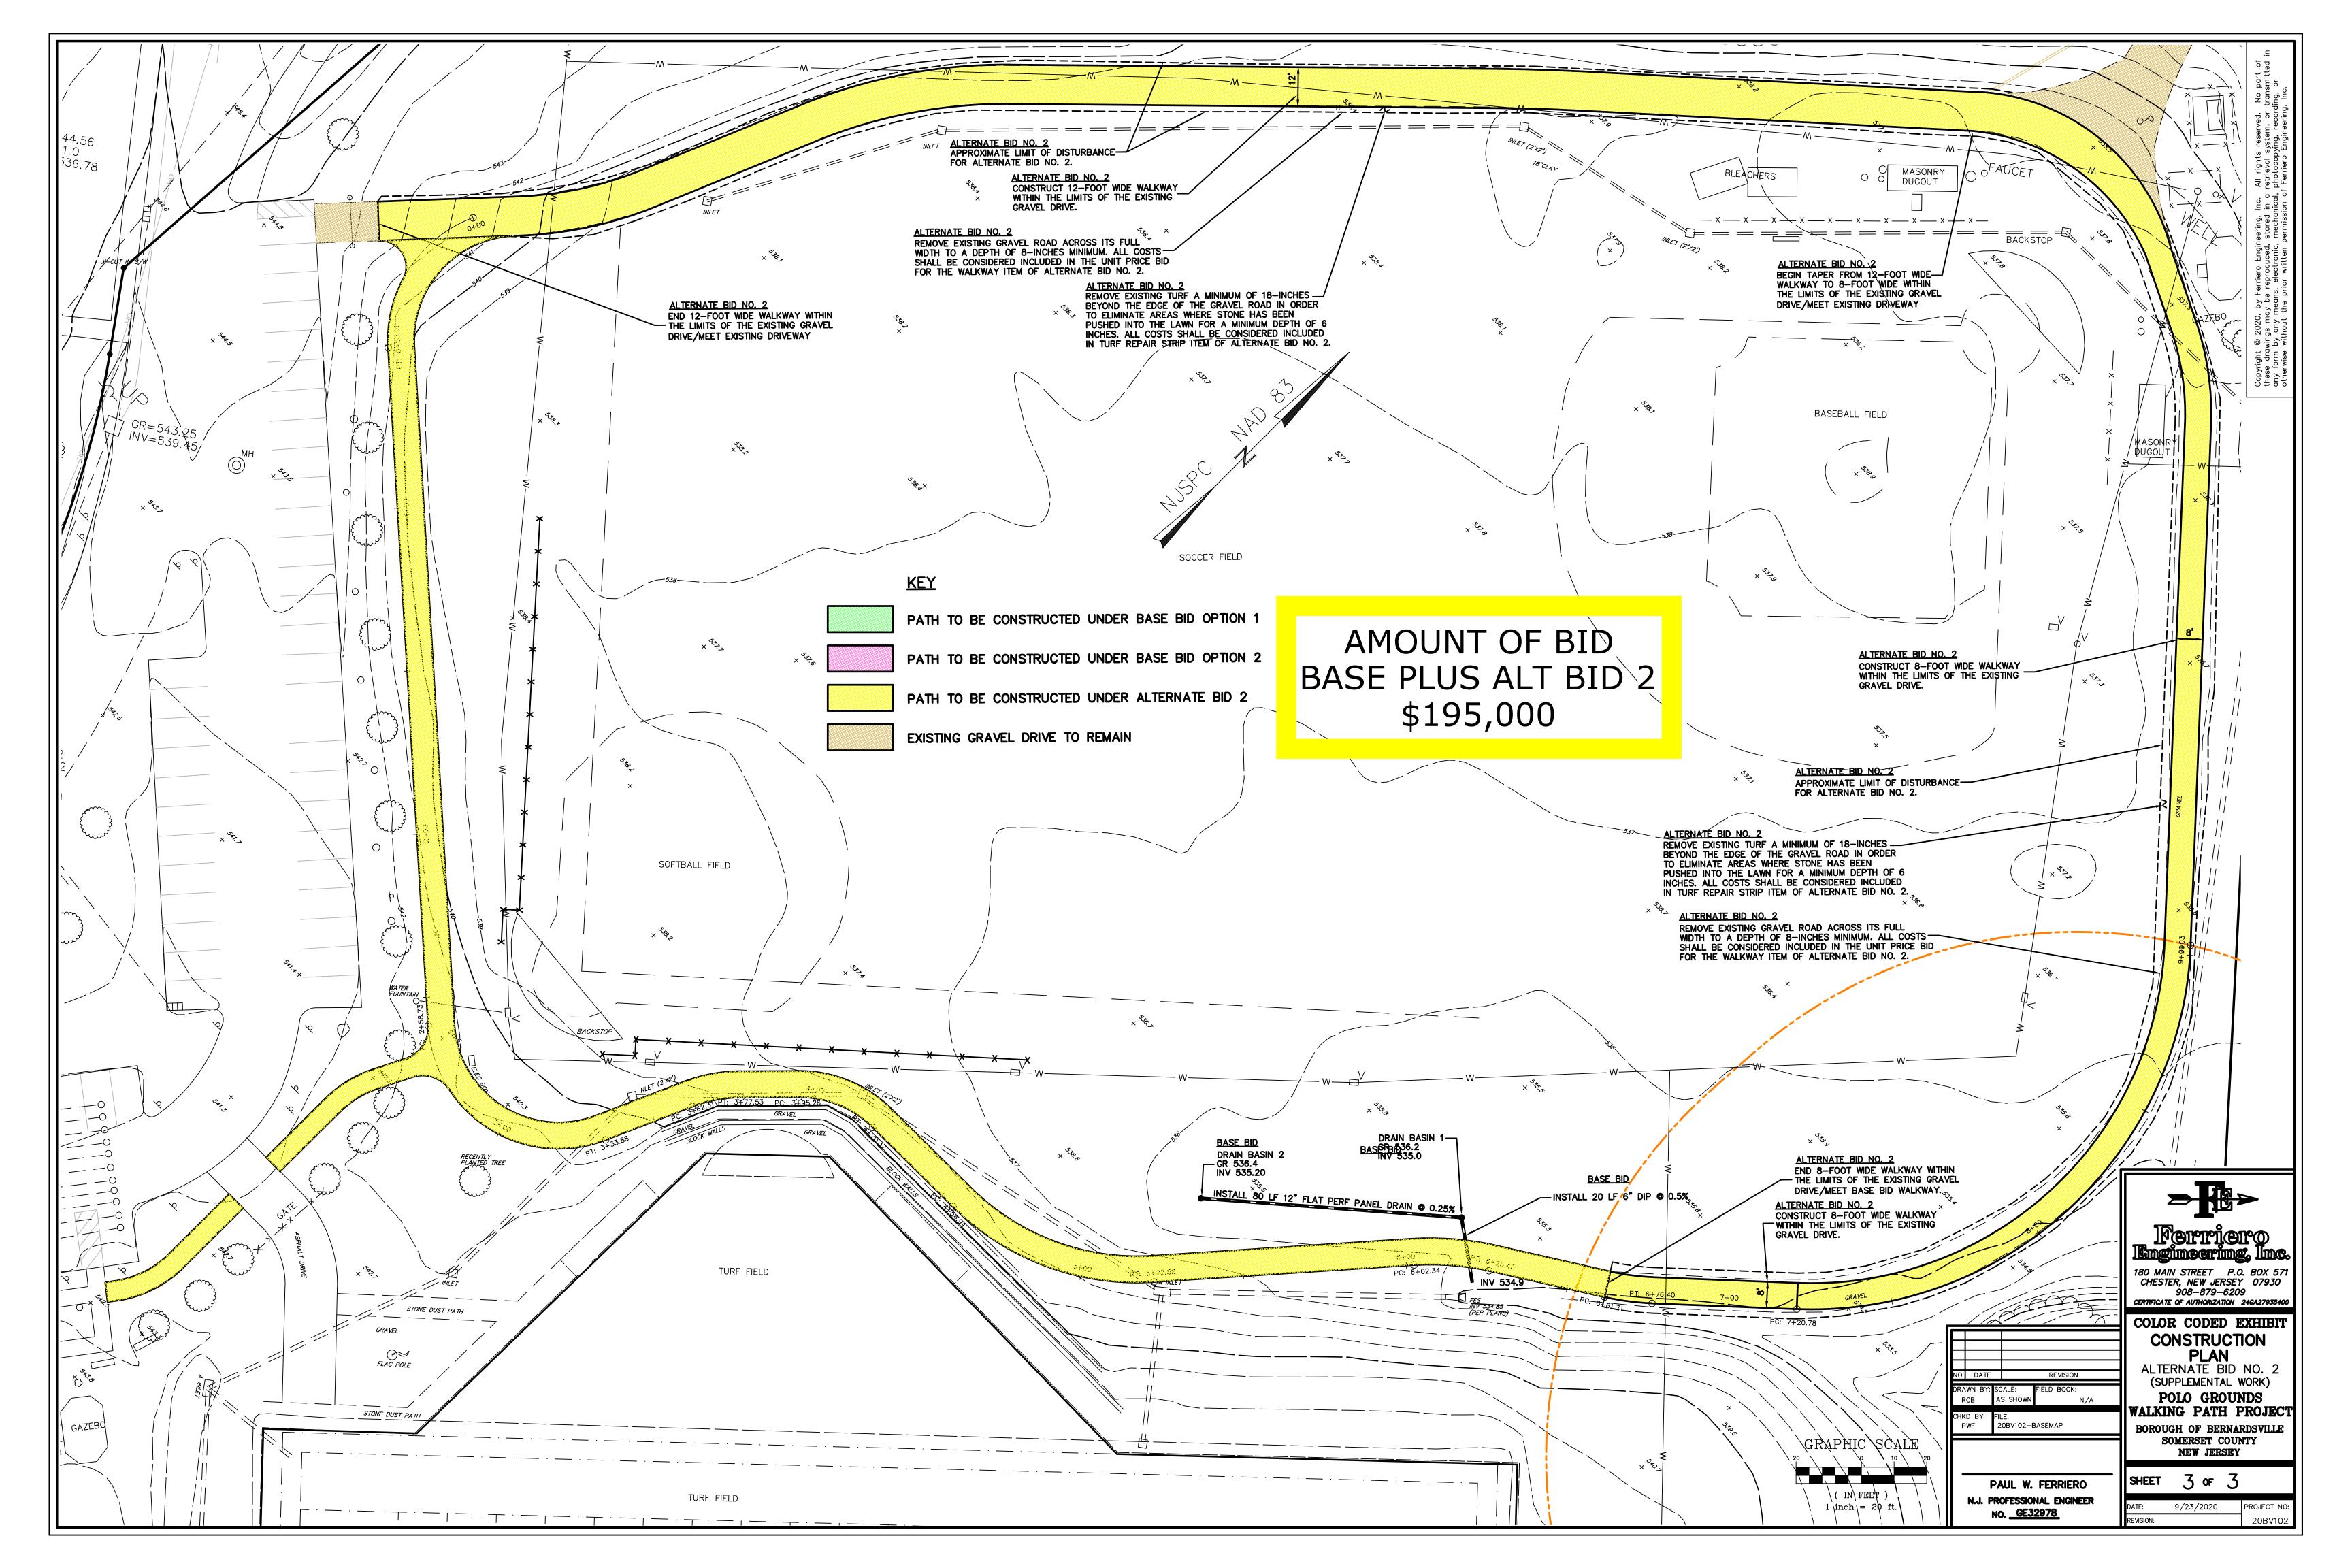

### 7. **ORDINANCES** (Public Hearing)

Mayor to open public hearing on Ordinance #2020-1853, APPROPRIATING AN ADDITIONAL \$60,000 FROM THE BOROUGH OPEN SPACE TRUST FUND FOR CONSTRUCTION OF THE POLO GROUNDS WALKING PATH

Mayor to close public hearing

I move to pass Ordinance #2020-1853 on final reading and adopt as published:

Second:

Roll call vote:

| #20-228 | AWARDING A CONTRACT FOR POLO GROUNDS WALKING PATH                                                                                |
|---------|----------------------------------------------------------------------------------------------------------------------------------|
| #20-229 | AUTHORIZING THE MAYOR TO SIGN THE 2020 GRANT<br>APPLICATION FOR SOMERSET HILLS MUNICIPAL<br>ALLIANCE & YOUTH SERVICES COMMISSION |
| #20-230 | SUPPORTING KNOCK OUT OPIOID ABUSE DAY                                                                                            |
| #20-231 | AUTHORIZING REFUND OF PERMIT APPLICATION FEE<br>FOR RONALD & KATHLEEN REDLING FOR 211 CLAREMONT<br>ROAD                          |
| #20-232 | AUTHORIZING SUBMISSION OF APPLICATION FOR NJ DOT TRANSPORTATION ALTERNATIVES GRANT                                               |
| #20-233 | APPOINTING LEN DELIA AS STREETS AND ROADS MANAGER                                                                                |
| #20-234 | AMENDING THE PROFESSIONAL SERVICES CONTRACT WITH COMMON GROUND                                                                   |
|         | I move that Resolutions #20-224 to #20-234 be adopted Second: Roll call vote:                                                    |

# APPROPRIATING AN ADDITIONAL \$60,000 FROM THE BOROUGH OPEN SPACE TRUST FUND FOR CONSTRUCTION OF THE POLO GROUNDS WALKING PATH

**STATEMENT OF PURPOSE:** To appropriate an additional \$60,000 from the Borough Open Space Trust Fund to supplement the \$50,000 previously appropriated by Ordinance #2019-1812 for the construction of the Polo Grounds Walking Path

- **Section 1.** An additional \$60,000 is hereby appropriated from the Borough Open Space Trust Fund (development) to be used for the construction of a walking path at the Polo Grounds.
- **Section 2.** This \$60,000 supplements the \$50,000 previously appropriated for this purpose by Ordinance #2019-1812 (for a total of \$110,000).
- **Section 3.** Any or all other ordinances or parts thereof in conflict or inconsistent with any of the terms hereof are hereby repealed to such extent as they are so in conflict or inconsistent.