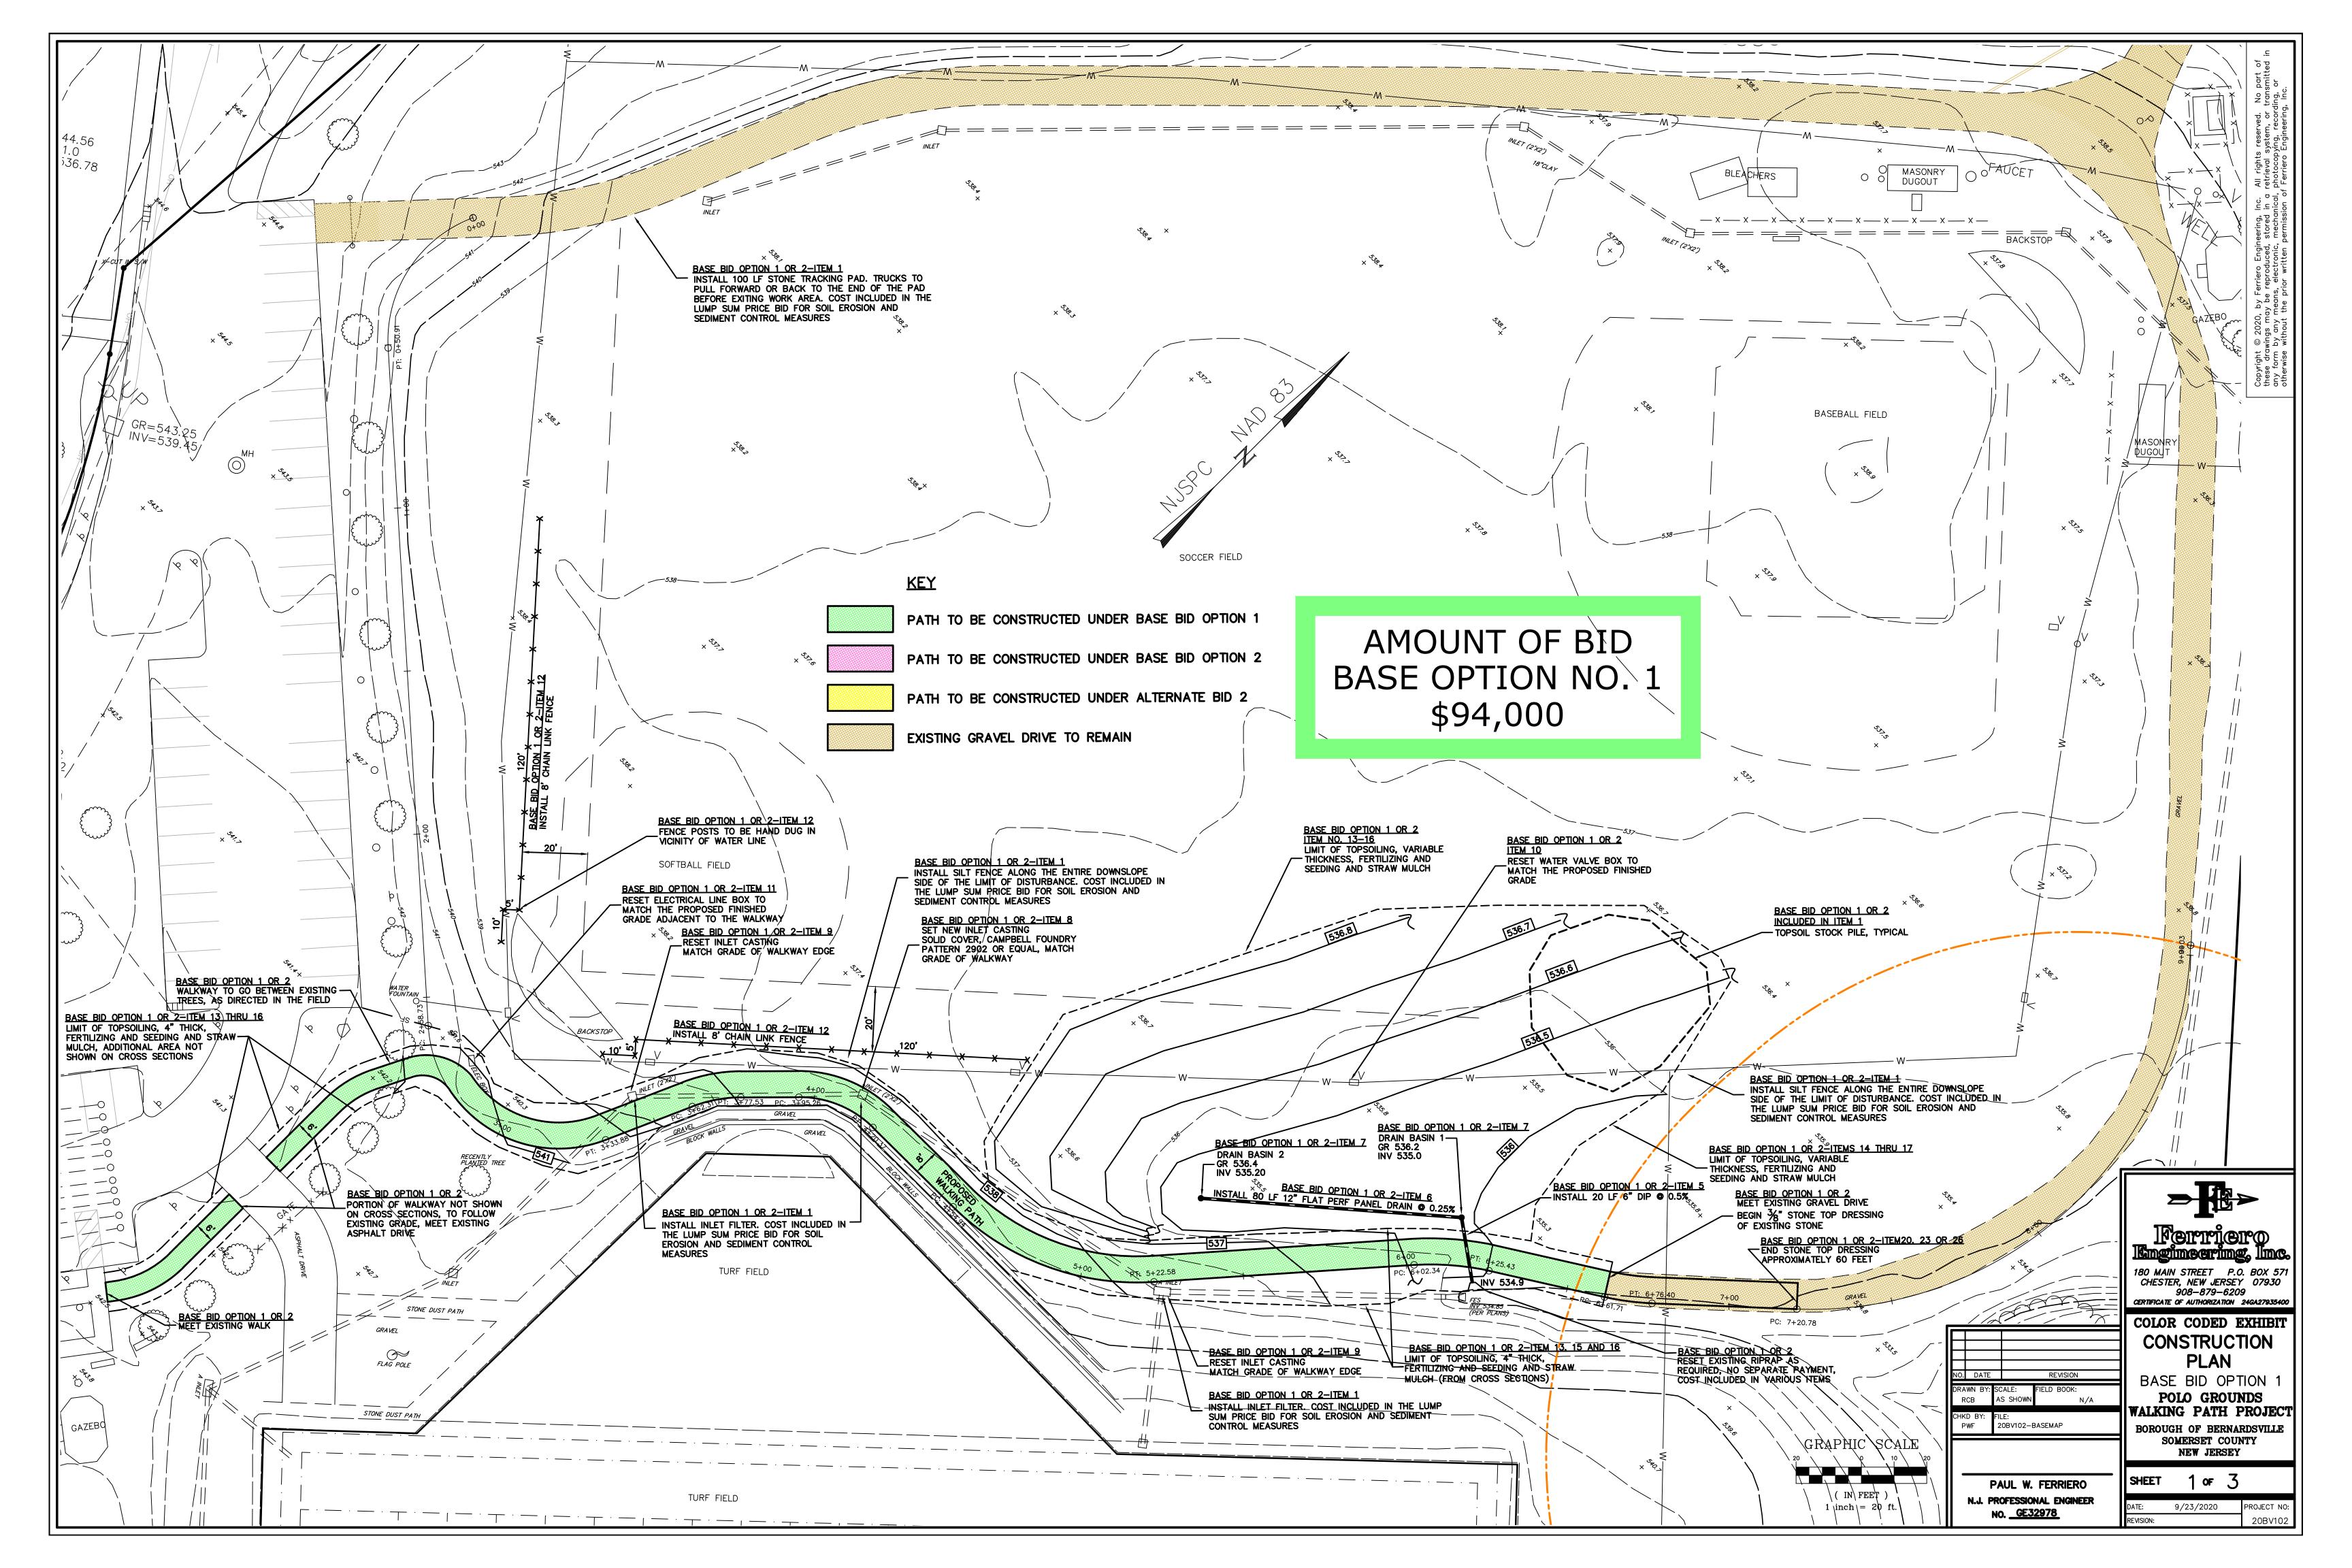

### 7. **ORDINANCES** (Public Hearing)

Mayor to open public hearing on Ordinance #2020-1853, APPROPRIATING AN ADDITIONAL \$60,000 FROM THE BOROUGH OPEN SPACE TRUST FUND FOR CONSTRUCTION OF THE POLO GROUNDS WALKING PATH

Mayor to close public hearing

I move to pass Ordinance #2020-1853 on final reading and adopt as published:

Second:

Roll call vote:

| #20-228 | AWARDING A CONTRACT FOR POLO GROUNDS WALKING PATH                                                                                |
|---------|----------------------------------------------------------------------------------------------------------------------------------|
| #20-229 | AUTHORIZING THE MAYOR TO SIGN THE 2020 GRANT<br>APPLICATION FOR SOMERSET HILLS MUNICIPAL<br>ALLIANCE & YOUTH SERVICES COMMISSION |
| #20-230 | SUPPORTING KNOCK OUT OPIOID ABUSE DAY                                                                                            |
| #20-231 | AUTHORIZING REFUND OF PERMIT APPLICATION FEE<br>FOR RONALD & KATHLEEN REDLING FOR 211 CLAREMONT<br>ROAD                          |
| #20-232 | AUTHORIZING SUBMISSION OF APPLICATION FOR NJ DOT TRANSPORTATION ALTERNATIVES GRANT                                               |
| #20-233 | APPOINTING LEN DELIA AS STREETS AND ROADS MANAGER                                                                                |
| #20-234 | AMENDING THE PROFESSIONAL SERVICES CONTRACT WITH COMMON GROUND                                                                   |
|         | I move that Resolutions #20-224 to #20-234 be adopted Second: Roll call vote:                                                    |

# APPROPRIATING AN ADDITIONAL \$60,000 FROM THE BOROUGH OPEN SPACE TRUST FUND FOR CONSTRUCTION OF THE POLO GROUNDS WALKING PATH

**STATEMENT OF PURPOSE:** To appropriate an additional \$60,000 from the Borough Open Space Trust Fund to supplement the \$50,000 previously appropriated by Ordinance #2019-1812 for the construction of the Polo Grounds Walking Path

- **Section 1.** An additional \$60,000 is hereby appropriated from the Borough Open Space Trust Fund (development) to be used for the construction of a walking path at the Polo Grounds.
- **Section 2.** This \$60,000 supplements the \$50,000 previously appropriated for this purpose by Ordinance #2019-1812 (for a total of \$110,000).
- **Section 3.** Any or all other ordinances or parts thereof in conflict or inconsistent with any of the terms hereof are hereby repealed to such extent as they are so in conflict or inconsistent.