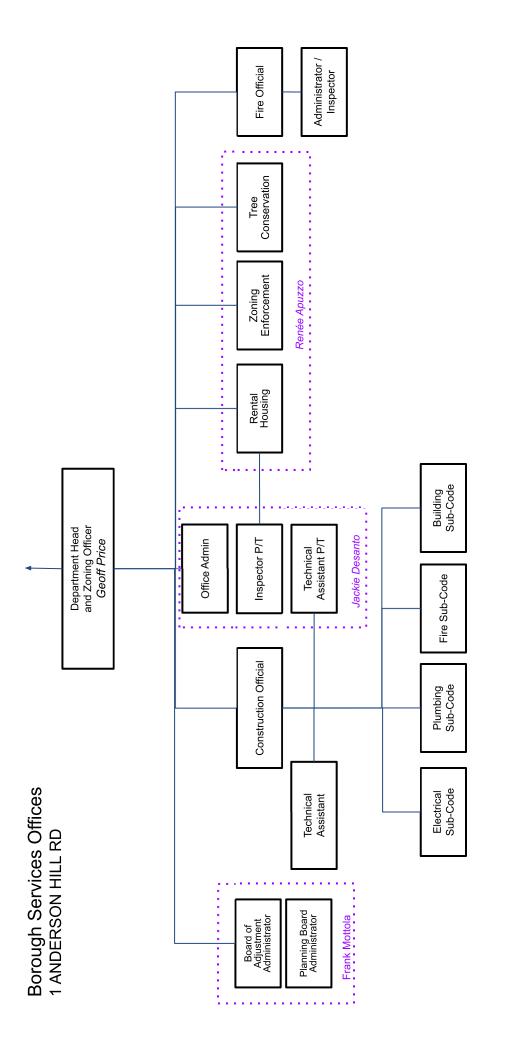

TO SCHOOL SIDEWALK PROJECT

Correspondence

6G.

| #21-12 | 29            | REQUESTING APPROVAL OF ITEMS OF REVENUE AND APPROPRIATIONS PER NJSA 40A:4-87                                                         |
|--------|---------------|--------------------------------------------------------------------------------------------------------------------------------------|
| #21-13 | 30            | AUTHORIZING REOPENING OF BOROUGH FACILITIES                                                                                          |
| #21-13 | 31            | APPROVING CORE VALUES STATEMENT FOR MUNICIPAL EMPLOYEES                                                                              |
| #21-13 | 32            | APPROVING AN ORGANIZATIONAL CHART OF THE BOROUGH OF BERNARDSVILLE                                                                    |
| #21-13 | 33            | AUTHORIZING RENEWAL OF ABC LICENSES                                                                                                  |
| #21-13 | 34            | AUTHORIZING BOROUGH OFFICIALS TO SIGN<br>CORONAVIRUS LOCAL FISCAL RECOVERY FUND<br>DOCUMENTS                                         |
| #21-13 | 35            | AUTHORIZING TRADE-IN OF 2000 JOHN DEERE 444H WHEEL LOADER AND PURCHASE OF 2021 JOHN DEERE 524P LOADER THROUGH ESCNJ COOP#65-MCESCCPS |
| #21-13 | 36            | AWARDING A CONTRACT FOR THE CHESTNUT AVENUE IMPROVEMENT PROJECT                                                                      |
| #21-13 | 37            | DECLARING JUNE 2021 AS LGBTQ+ PRIDE MONTH                                                                                            |
| #21-13 | 38            | AUTHORIZING JUNKING OF VEHICLES                                                                                                      |
|        |               | I move to adopt Resolutions #21-123 to #21-138<br>Second:<br>Roll call vote:                                                         |
| 6C.    | Mayor         | 's Update                                                                                                                            |
| 6D.    | Admir         | nistrator's Update                                                                                                                   |
| 6E.    | Mobile        | e DMV                                                                                                                                |
| 6F.    | Reque<br>Road | st for Hardship Exemption from Street Opening Moratorium on 59 Hull                                                                  |