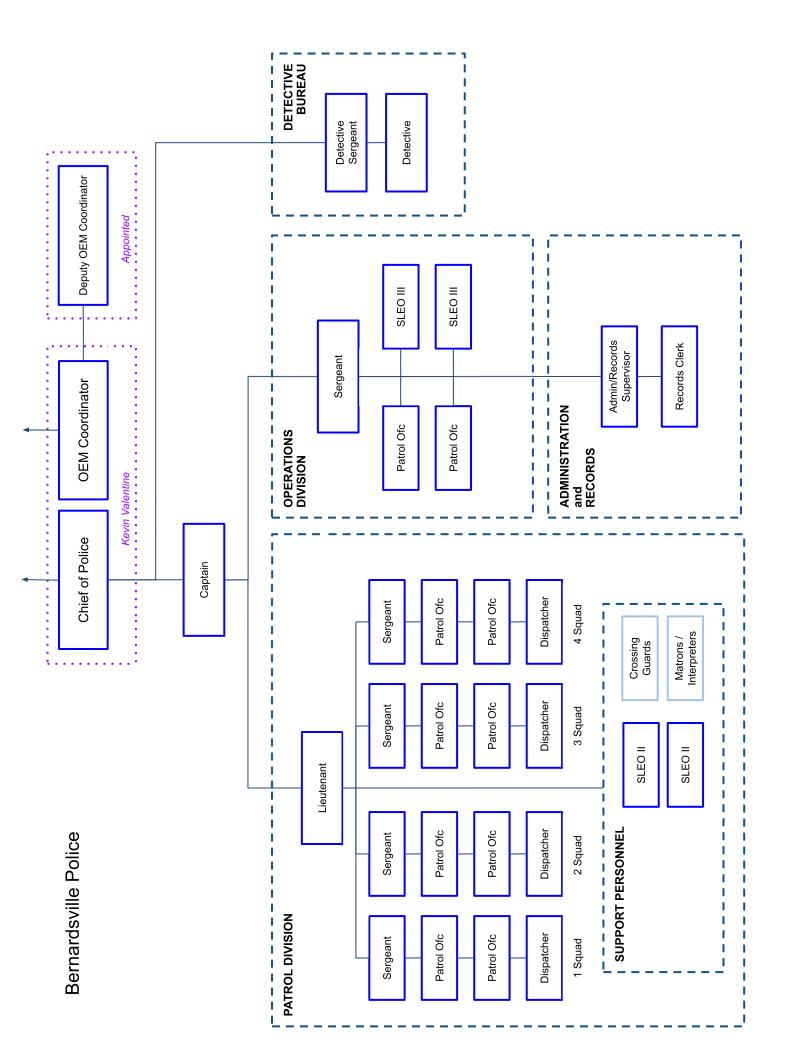

TO SCHOOL SIDEWALK PROJECT

Correspondence

6G.

| #21-12 | 29            | REQUESTING APPROVAL OF ITEMS OF REVENUE AND APPROPRIATIONS PER NJSA 40A:4-87                                                         |
|--------|---------------|--------------------------------------------------------------------------------------------------------------------------------------|
| #21-13 | 30            | AUTHORIZING REOPENING OF BOROUGH FACILITIES                                                                                          |
| #21-13 | 31            | APPROVING CORE VALUES STATEMENT FOR MUNICIPAL EMPLOYEES                                                                              |
| #21-13 | 32            | APPROVING AN ORGANIZATIONAL CHART OF THE BOROUGH OF BERNARDSVILLE                                                                    |
| #21-13 | 33            | AUTHORIZING RENEWAL OF ABC LICENSES                                                                                                  |
| #21-13 | 34            | AUTHORIZING BOROUGH OFFICIALS TO SIGN<br>CORONAVIRUS LOCAL FISCAL RECOVERY FUND<br>DOCUMENTS                                         |
| #21-13 | 35            | AUTHORIZING TRADE-IN OF 2000 JOHN DEERE 444H WHEEL LOADER AND PURCHASE OF 2021 JOHN DEERE 524P LOADER THROUGH ESCNJ COOP#65-MCESCCPS |
| #21-13 | 36            | AWARDING A CONTRACT FOR THE CHESTNUT AVENUE IMPROVEMENT PROJECT                                                                      |
| #21-13 | 37            | DECLARING JUNE 2021 AS LGBTQ+ PRIDE MONTH                                                                                            |
| #21-13 | 38            | AUTHORIZING JUNKING OF VEHICLES                                                                                                      |
|        |               | I move to adopt Resolutions #21-123 to #21-138<br>Second:<br>Roll call vote:                                                         |
| 6C.    | Mayor         | 's Update                                                                                                                            |
| 6D.    | Admir         | nistrator's Update                                                                                                                   |
| 6E.    | Mobile        | e DMV                                                                                                                                |
| 6F.    | Reque<br>Road | st for Hardship Exemption from Street Opening Moratorium on 59 Hull                                                                  |