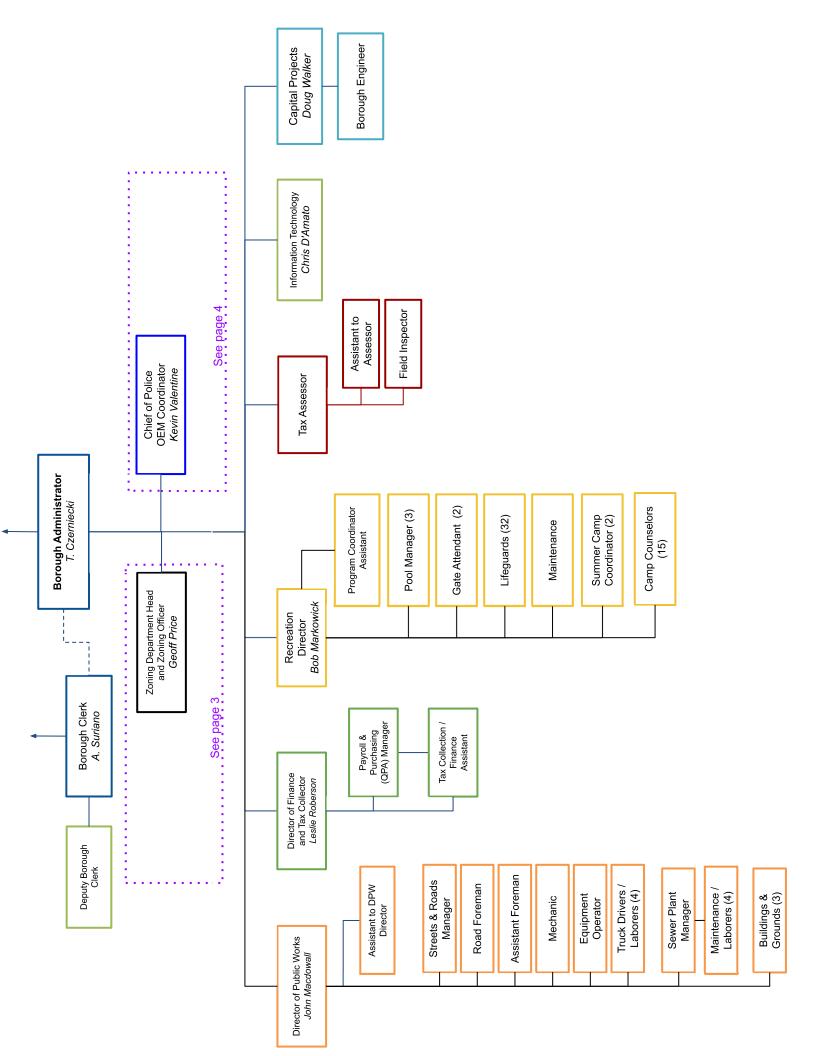

TO SCHOOL SIDEWALK PROJECT

Correspondence

6G.

| #21-12 | 29            | REQUESTING APPROVAL OF ITEMS OF REVENUE AND APPROPRIATIONS PER NJSA 40A:4-87                                                         |
|--------|---------------|--------------------------------------------------------------------------------------------------------------------------------------|
| #21-13 | 30            | AUTHORIZING REOPENING OF BOROUGH FACILITIES                                                                                          |
| #21-13 | 31            | APPROVING CORE VALUES STATEMENT FOR MUNICIPAL EMPLOYEES                                                                              |
| #21-13 | 32            | APPROVING AN ORGANIZATIONAL CHART OF THE BOROUGH OF BERNARDSVILLE                                                                    |
| #21-13 | 33            | AUTHORIZING RENEWAL OF ABC LICENSES                                                                                                  |
| #21-13 | 34            | AUTHORIZING BOROUGH OFFICIALS TO SIGN<br>CORONAVIRUS LOCAL FISCAL RECOVERY FUND<br>DOCUMENTS                                         |
| #21-13 | 35            | AUTHORIZING TRADE-IN OF 2000 JOHN DEERE 444H WHEEL LOADER AND PURCHASE OF 2021 JOHN DEERE 524P LOADER THROUGH ESCNJ COOP#65-MCESCCPS |
| #21-13 | 36            | AWARDING A CONTRACT FOR THE CHESTNUT AVENUE IMPROVEMENT PROJECT                                                                      |
| #21-13 | 37            | DECLARING JUNE 2021 AS LGBTQ+ PRIDE MONTH                                                                                            |
| #21-13 | 38            | AUTHORIZING JUNKING OF VEHICLES                                                                                                      |
|        |               | I move to adopt Resolutions #21-123 to #21-138<br>Second:<br>Roll call vote:                                                         |
| 6C.    | Mayor         | 's Update                                                                                                                            |
| 6D.    | Admir         | nistrator's Update                                                                                                                   |
| 6E.    | Mobile        | e DMV                                                                                                                                |
| 6F.    | Reque<br>Road | st for Hardship Exemption from Street Opening Moratorium on 59 Hull                                                                  |